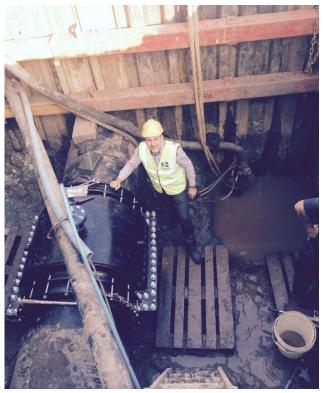

## 900mm Nova Siria Duofit Encapsulation Collar Fitted at Axbridge

Following a call from a regular customer in the South West an 890mm cast main was leaking on the socket/spigot lead joint, a standard model Nova Siria Duofit Encapsulation clamp was fitted.

The installation was under live conditions with the leak (whilst small) at 9-9.5bar of pressure. The total installation began at 13.00hrs and testing was completed by 18.40 with no remedial adjustment or tightening necessary. The gang who carried out the installation had

not fitted a collar of this type before although were given on site instruction from R2M and subsequently felt confident that they could install future units un accompanied. The installation was deemed a 100% success.