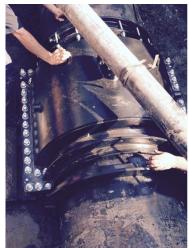

## 900mm Nova Siria Duofit Encapsulation Collar Fitted at Axbridge

Following a call from a regular customer in the South West an 890mm cast main was leaking on the socket/spigot lead joint, a standard model Nova Siria Duofit Encapsulation clamp was fitted.

The installation was under live conditions with the leak (whilst small) at 9-9.5bar of pressure. The total installation began at 13.00hrs and testing was completed by 18.40 with no remedial adjustment or tightening necessary. The gang who carried out the installation had

not fitted a collar of this type before although were given on site instruction from R2M and subsequently felt confident that they could install future units un accompanied. The installation was deemed a 100% success.